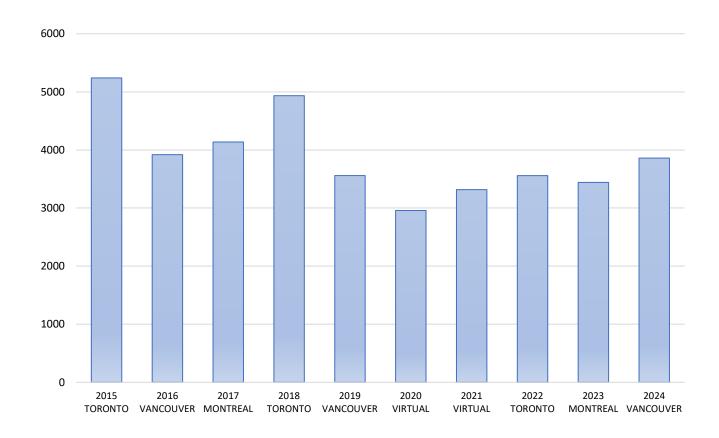

ember 5-7, 2025 - Exhibit Hall Open

**Winnipeg RBC Convention Centre** 

## CANADA'S LARGEST FAMILY MEDICINE CONFERENCE





## The College of Family Physicians of Canada (CFPC)

#### WHO WE ARE

- A member-based organization for all family physicians in Canada
- Has a current membership of 45,008 (October 31, 2024)
- Offers official designations and certification in Family Medicine (CCFP)
- Establishes the standards for post graduate family medicine training in Canada's medical schools
- Provides continuing education and support for teachers, researchers, clinicians, students and residents
- Advocates for the specialty of family medicine, family physicians, and their patients
- Strives to advance family medicine to improve the health of all Canadians

#### YEAR OVER YEAR FMF ATTENDANCE







### **EXHIBIT HALL FEATURES**

- Designed to complement the scientific program and meet member needs
- Central hub of activity throughout the conference
- Access to more family doctors in one place than any other event in Canada
- Dedicated exhibit time before sessions, at the breaks and over lunch
- Location of attendee food and beverage
- Attendee lounges and attractions are interspersed throughout the hall to encourage flow

## WHY EXHIBIT | SPONSOR AT FMF

- Maximize your reach with the opportunity to connect with thousands of physicians
- Showcase and promote your solutions, products and services to health care decision makers
- Generate qualified leads to increase your sales
- Participate in a unique opportunity to offer hands-on demos and promotional items
- Foster existing re