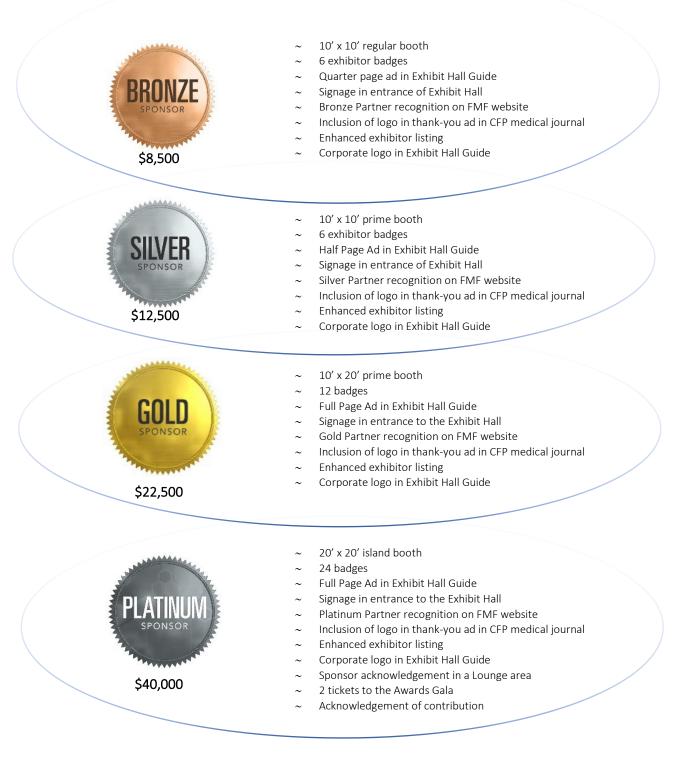

### **EXHIBIT BOOTH FEES**

\*FMF does not employ third party hotel or travel companies. If you receive a call or email do not provide any personal or payment information and report it immediately to fmfexhibits@cfpc.ca\*

Early bird pricing until February 16, 2025 - Application deadline October 10, 2025

#### **EXHIBIT SPACE TYPE**

| 20' x 30' Island           | \$36,400 |
|----------------------------|----------|
| 20' x 20' Island           | \$24,500 |
| 10' x 30' Prime            | \$18,200 |
| 10' x 20' Prime            | \$12,300 |
| 10' x 10' Prime or corner  | \$ 6,400 |
| 10' x 10' Regular          | \$ 5,900 |
| 10' x 10' Government   NFP | \$ 4,600 |
| 10' x 10' Charity booth    | \$ 1,500 |
|                            |          |

### **Booth Inclusions:**

- $\sim$  Booth space (minimum 10'x10')
- ~ White draped 8' back wall and 3' side rails
- ~ Booth sign displaying company name
- ~ 10x10 & 10x20 booths 6 exhibitor badges
- ~ Company bio and website in Official Exhibitor Guide
- ~ Company bio and link to location in the FMF App