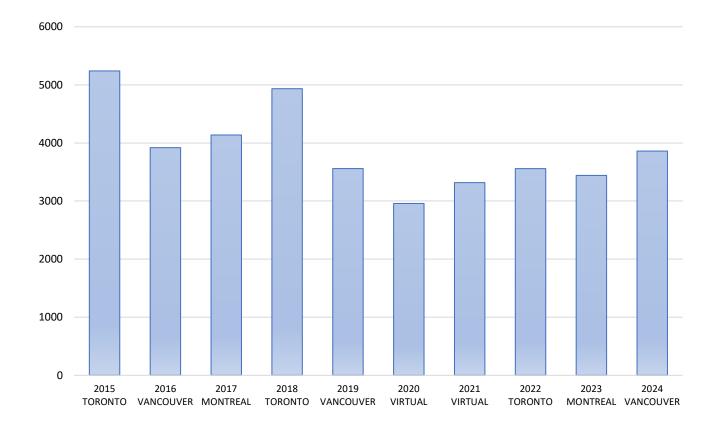

Convention Centre

## CANADA'S LARGEST FAMILY MEDICINE CONFERENCE

THE COLLEGE OF FAMILY PHYSICIANS OF CANADA



LE COLLÈGE DES MÉDECINS DE FAMILLE DU CANADA



### The College of Family Physicians of Canada (CFPC)

### WHO WE ARE

- A member-based organization for all family physicians in Canada
- Has a current membership of 45,008 (October 31, 2024)
- Offers official designations and certification in Family Medicine (CCFP)
- Establishes the standards for post graduate family medicine training in Canada's medical schools
- Provides continuing education and support for teachers, researchers, clinicians, students and residents
- Advocates for the specialty of family medicine, family physicians, and their patients
- Strives to advance family medicine to improve the health of all Canadians



### YEAR OVER YEAR FMF ATTENDANCE





### **EXHIBIT HALL FEATURES**

- Designed to complement the scientific program and meet member needs
- Central hub of activity throughout the conference
- Access to more family doctors in one place than any other event in Canada
- Dedicated exhibit time before sessions, at the breaks and over lunch
- Location of attendee food and beverage
- Attendee lounges and attractions are interspersed throughout the hall to encourage flow

### WHY EXHIBIT | SPONSOR AT FMF

- Maximize your reach with the opportunity to connect with thousands of physicians
- Showcase and promote your solutions, products and services to health care decision makers
- Generate qualified leads to increase your sales
- Participate in a unique opportunity to offer hands-on demos and pr