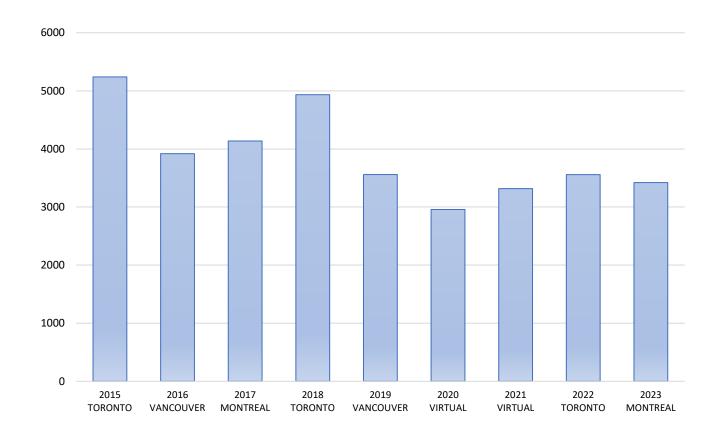

#### YEAR OVER YEAR ATTENDANCE

## FMF 2023 OVERVIEW

#### NUMBER OF ATTENDEES PER CATEGORY

FMF 2023 was a success, with a total of 3421 attendees.