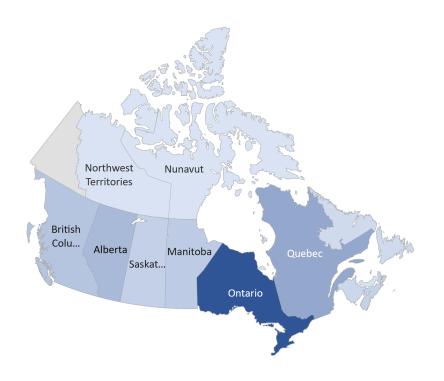

## ATTENDANCE AND REGISTRATION

| ON | 39%  |  |
|----|------|--|
| QC | 16%  |  |
| AB | 11%  |  |
| ВС | 8%   |  |
| MB | 7%   |  |
| SK | 5%   |  |
| NS | 5%   |  |
| NB | 4%   |  |
| NL | 3%   |  |
| PE | 1%   |  |
| NU | 0.2% |  |
| NT | 0.2% |  |
| ΥT | 0.1% |  |
|    |      |  |