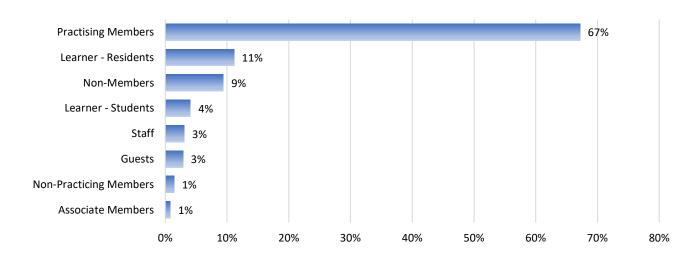

#### NUMBER OF ATTENDEES PER CATEGORY

FMF 2023 was a success, with a total of 3421 attendees.