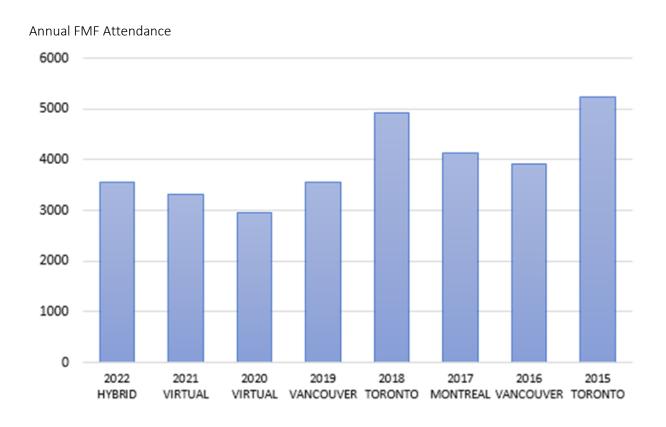

| 6%  |  |
| Student                       | 3%  |  |
| Senior                        | 4%  |  |
| Retired                       | 3%  |  |
| Life/Honorary                 | 7%  |  |
| Affiliate/Associate           | 1%  |  |

| CFPC MEMBERSHIP – BY DESIGNATION |     |  |
|----------------------------------|-----|--|
| CCFP                             | 64% |  |
| Fellowship                       | 15% |  |
| MCFP                             | 9%  |  |
| CAC – Emergency                  | 8%  |  |
| CAC – Other                      | 4%  |  |

CAC - Certificate of Added Competence in Addiction Medicine, Care of the Elderly, Emergency Medicine, Enhanced Surgical Skills, FP Anesthesia, Obstetrical Surgical Skills, Palliative Care, Sports & Exercise Medicine





## **FMF DEMOGRAPHICS**



## FMF ATTENDANCE BY CATEGORY (AVERAGE)







## WHY PARTICIPATE IN FMF

- Gain access to more family doctors in one place than any other event in Canada.
- Support family doctors and family medicine in Canada
- Provide and promote your solutions, products and services that help support our family doctors
- Connect with physicians in an active in person exhibit hall and / or in our robust virtual platform

## WHY EXHIBIT | SPONSOR AT FMF IN PERSON

- The exhibit hall is the central hub of activity throughout the conference
- It provides the perfect opportunity to connect with the thousands of physicians
- Dedicated exhibit time before sessions, at the break and over lunch
- Almost all attendee food and beverage is served in the exhibit hall
- Lounges and attractions are interspersed thr