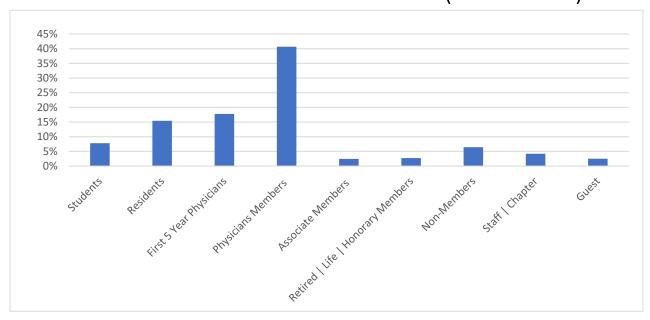

| 3%  |  |
| Senior                        | 4%  |  |
| Retired                       | 3%  |  |
| Life/Honorary                 | 7%  |  |
| Affiliate/Associate           | 1%  |  |

| CFPC MEMBERSHIP – BY DESIGNATION |     |  |
|----------------------------------|-----|--|
| CCFP                             | 64% |  |
| Fellowship                       | 15% |  |
| MCFP                             | 9%  |  |
| CAC – Emergency                  | 8%  |  |
| CAC – Other                      | 4%  |  |

CAC - Certificate of Added Competence in Addiction Medicine, Care of the Elderly, Emergency Medicine, Enhanced Surgical Skills, FP Anesthesia, Obstetrical Surgical Skills, Palliative Care, Sports & Exercise Medicine





## **FMF DEMOGRAPHICS**



## FMF ATTENDANCE BY CATEGORY (AVERAGE)







## WHY PARTICIPATE IN FMF

- Gain access to more family doctors in one place than any other event in Canada.
- Support family doctors and family medicine in Canada
- Provide and promote your solutions, products and services that help support our family doctors
- Connect with physicians in an active in person exhibit hall and / or in our robust virtual platform

## WHY EXHIBIT | SPONSOR AT FMF IN PERSON

- The exhibit hall is the central hub of activity throughout the conference
- It provides the perfect opportunity to connect with the thousands of physicians
- Dedicated exhibit time before sessions, at the break and over lunch
- Almost all attendee food and beverage is served in the exhibit hall
- Lounges and attractions are interspersed throughout the hall to encourage flow
- Design