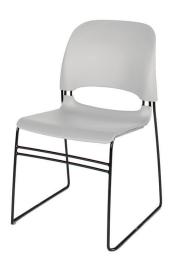

a réussite de votre participation.

Découvrez nos produits dans cette brochure et si vous ne trouvez pas exactement ce que vous voulez, ne vous en souciez pas nous travaillerons avec vous tout le long du processus afin de nous assurer que vous obteniez exactement ce que vous désirez. Nos prix comprennent les frais d'expédition et de manutention, sans frais cachés. Freeman possède également plusieurs sites d'entreposage; la livraison de vos meubles se fait donc toujours rapidement et en toute sécurité.

# SEATING | SIÈGES



# SEATING | SIÈGES

**BLACK DIAMOND** ARMCHAIR 71090

20"W 21"L 33"H

**CHAISE AVEC BRAS BLACK DIAMOND** 71090

20"Large 21"L 33"H



LIMERICK® CHAIR BY HERMAN MILLER grey 210108

18"W 17.75"L 33"H

CHAISE LIMERICK® BY HERMAN MILLER grise 210108

18"Large 17.75"L 33"H



**CASEY PADDED STOOL** 

black or grey fabric 210112

20"W 21.5"L 42.5"H

**TABOURET CASEY** tissu noir ou gris 210112

20"Large 21.5"L 42.5"H







# SEATING | SIÈGES

### **GREY GASLIFT STOOL**

71047

24"W 20"L 46"H

#### TABOURET STÉNO GRIS 71047

24"Large 20"L 46"H

Telescoping height adjustment; five-caster base rolls with ease.

Base à cinq roulettes et ajustement télescopique de la hauteur.



### GREY GASLIFT CHAIR

71045

26"W 20"L 38"H

CHAISE STÉNO GRIS 71047

26"Large 20"L 38"H



# TABLES | TABLES

### **Soho Series**

BLACK PEDESTAL TABLE 72067

36" Diam. 30"H

### **Gamme Soho**

TABLE-PIEDESTAL NOIRE 72067

36" Diam. 30"H



### **Studio Series**

BLACK END TABLE 115104

17"W 17"L 18"H

### **Gamme Studio**

TABLE DE BOUT NOIRE 115104

17"W 17"L 18"H



BLACK COCKTAIL T