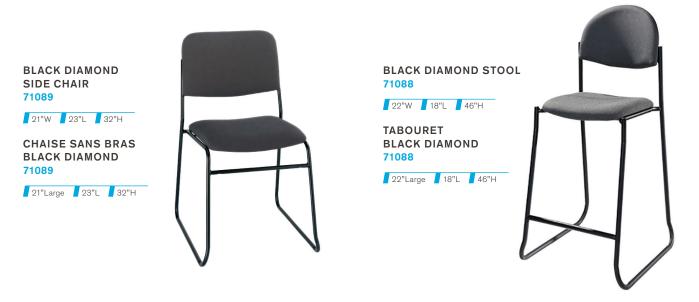

ns des formes et des styles attrayants pouvant satisfaire à tout budget ou toute conception. En outre, les normes de contrôle de la qualité et l'entretien à l'interne de Freeman sont hors pair, donc vous êtes toujours assurés d'avoir les meilleurs meubles possibles pour la réussite de votre participation.

Découvrez nos produits dans cette brochure et si vous ne trouvez pas exactement ce que vous voulez, ne vous en souciez pas nous travaillerons avec vous tout le long du processus afin de nous assurer que vous obteniez exactement ce que vous désirez. Nos prix comprennent les frais d'expédition et de manutention, sans frais cachés. Freeman possède également plusieurs sites d'entreposage; la livraison de vos meubles se fait donc toujours rapidement et en toute sécurité.

# SEATING | SIÈGES



# SEATING | SIÈGES

**BLACK DIAMOND** ARMCHAIR 71090

20"W 21"L 33"H

**CHAISE AVEC BRAS BLACK DIAMOND** 71090

20"Large 21"L 33"H



LIMERICK® CHAIR BY HERMAN MILLER grey 210108

18"W 17.75"L 33"H

CHAISE LIMERICK® BY HERMAN MILLER grise 210108

18"Large 17.75"L 33"H



**CASEY PADDED STOOL** 

black or grey fabric 210112

20"W 21.5"L 42.5"H

**TABOURET CASEY** tissu noir ou gris 210112

20"Large 21.5"L 42.5"H







# SEATING | SIÈGES

### **GREY GASLIFT STOOL**

71047

24"W 20"L 46"H

#### TABOURET STÉNO GRIS 71047

24"Large 20"L 46"H

Telescoping height adjustment; five-caster base rolls with ease.

Base à cinq roulettes et ajustement télescopique de la hauteur.



### GREY GASLIFT CHAIR

71045

26"W 20"L 38"H

CHAISE STÉNO GRIS 71047

26"Large 20"L 38"H



# TABLES | TABLES

### **S